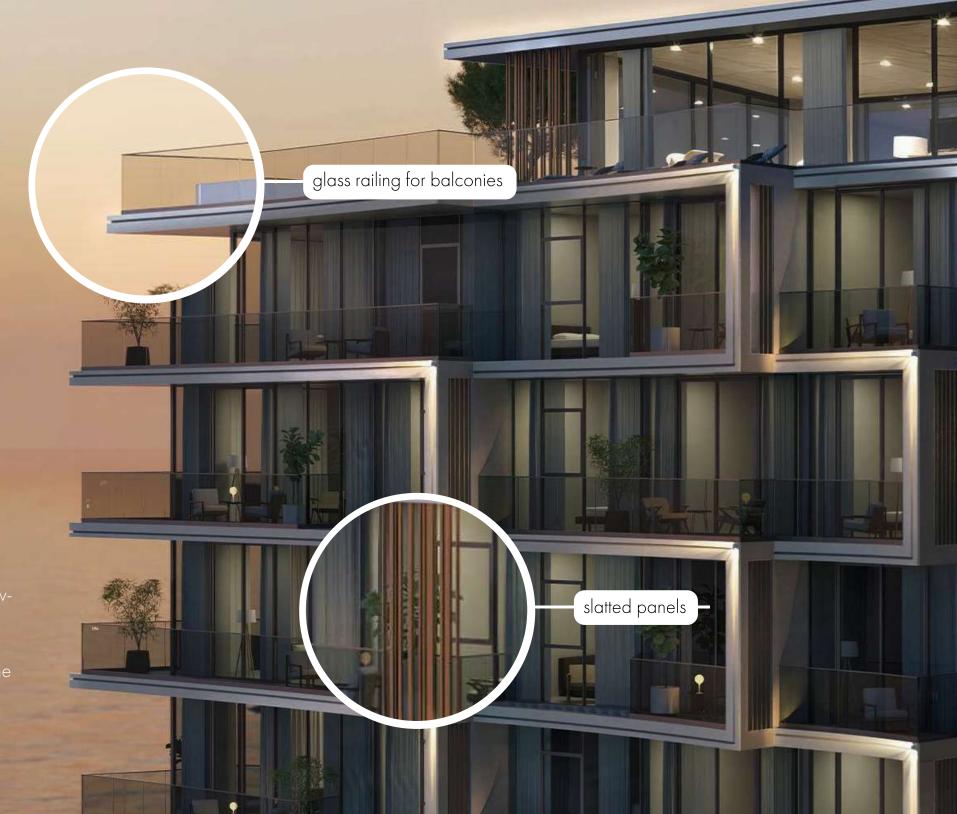

# 13-storey building with subtle curves

The architectural concept of the 13-story tower features a snow-white, minimalist facade with smooth, curved lines and decorative slatted panels. The interconnected glass railings of the balconies resemble the curves of a sea wave, conveying the coastal atmosphere of the project.