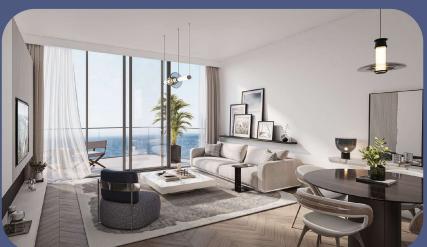

3.

In the project you can choose cozy studios or apartments with 1, 2, 3 bedrooms finished in a neutral palette.

Floor-to-ceiling windows fill the space with natural light and offer views of the water surface and the snow-white beach.