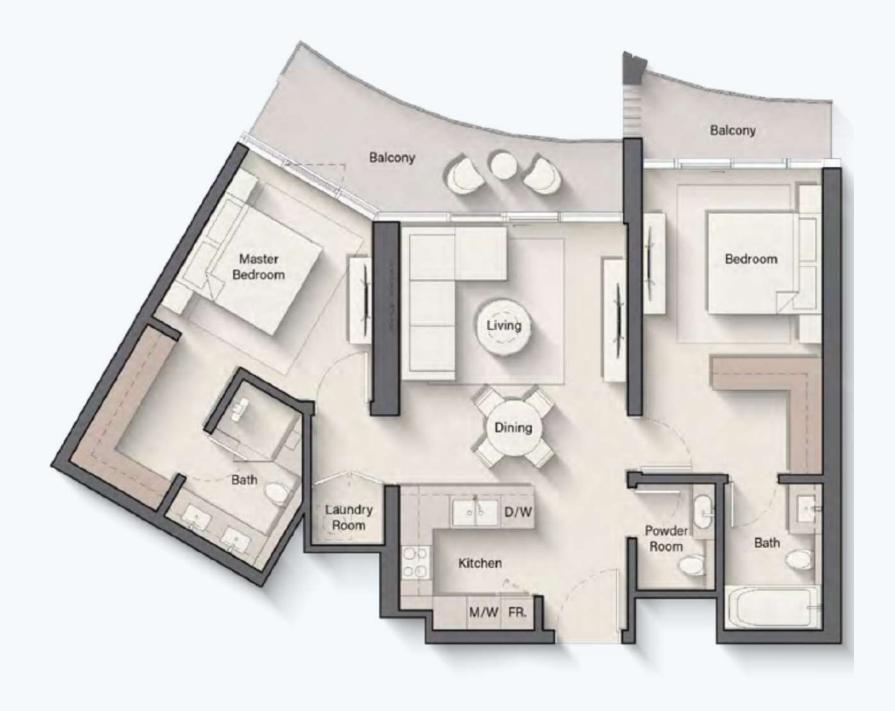

nto the floor.







3.

In the project you can choose cozy studios or apartments with 1, 2, 3 bedrooms finished in a neutral palette.







## Furnished and equipped kitchens

Each residence is equipped with furnished kitchens with modern appliances. The floors are decorated with light wood chevron tiles, the walls and ceilings are painted white.







Floor-to-ceiling windows fill the space with natural light and offer views of the water surface and the snow-white beach.







#### Bathroom







#### 4-bedroom penthouse

For those residents who prefer the greatest scale and privacy, we have provided a spacious penthouse on the roof of the complex with 4 bedrooms.





### Studio layout





#### Layouts of apartments with 1 bedroom







#### Layout of apartments with 2 bedrooms





#### Layout of apartments with 3 bedrooms







Stay fit in a modern gym with a virtual fitness consultant.







### Game room with interactive zones

While parents work in the coworking space, children of all ages have fun and carefree time in the playroom, where interactive areas with educational toys have been developed for them.











#### Project developer - Ellington Properties

Ellington Properties is a leading Dubai-based design development company committed to creating properties and residential communities for quality living. The company's projects are located in Mohammed Bin Rashid City (MBR), Downtown Dubai, Palm Jumeirah and Jumeirah Village Circle (JVC) and include high-rise luxury residences and apartment buildings.