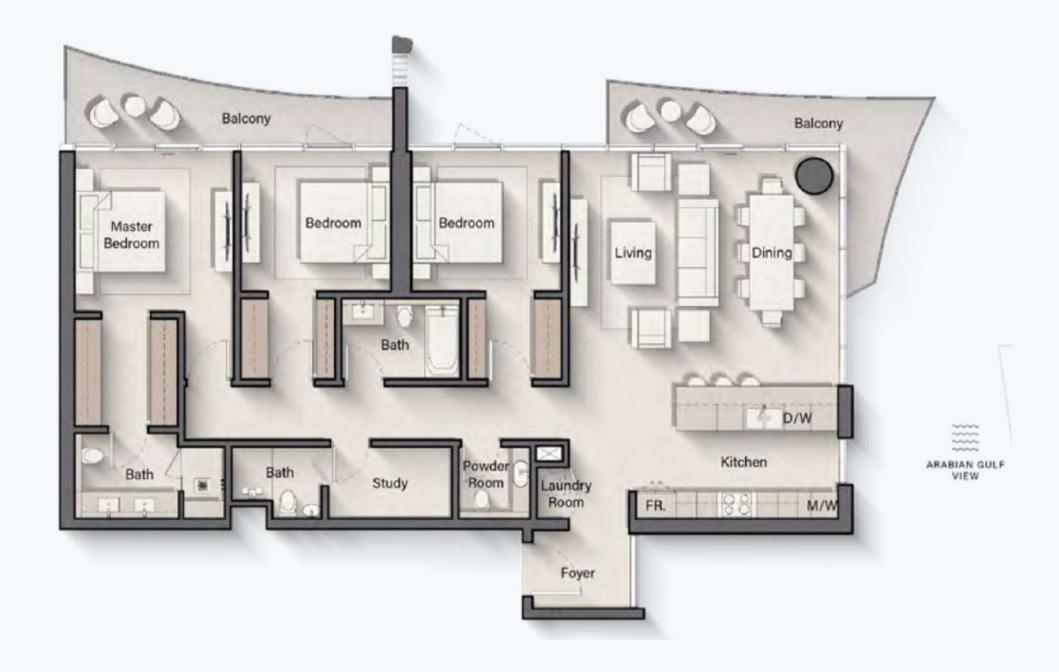

#### Layout of apartments with 3 bedrooms

Stay fit in a modern gym with a virtual fitness consultant.