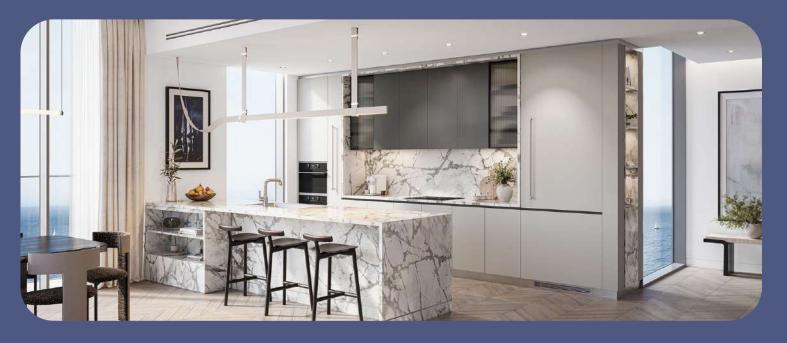

## Furnished and equipped kitchens

Each residence is equipped with furnished kitchens with modern appliances. The floors are decorated with light wood chevron tiles, the walls and ceilings are painted white.

Floor-to-ceiling windows fill the space with natural light and offer views of the water surface and the snow-white beach.