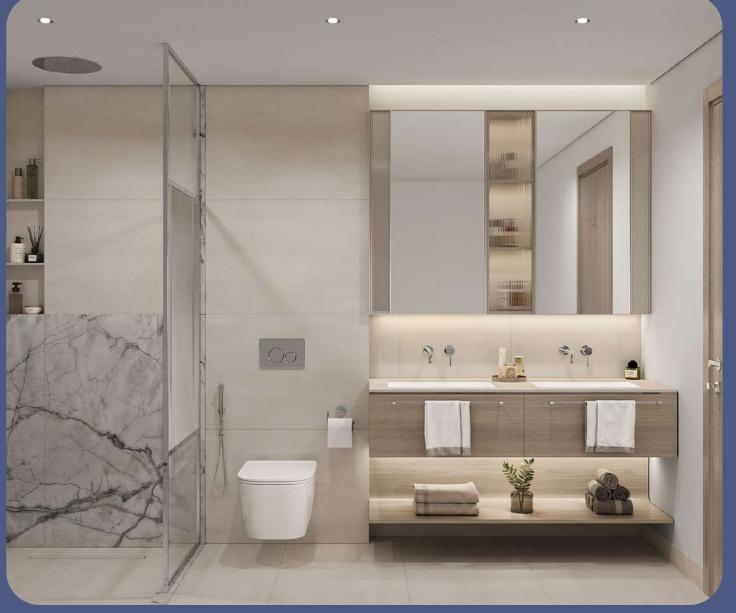

seating areas

The elegant lobby is designed in a neutral palette - light gray marble floors, milky walls with decorative light beige panels, white ceilings. There is a marbled reception desk, as well as a clubhouse with upholstered furniture near coffee tables and seating areas with sofas sunk into the floor.







3.

In the project you can choose cozy studios or apartments with 1, 2, 3 bedrooms finished in a neutral palette.







## Furnished and equipped kitchens

Each residence is equipped with furnished kitchens with modern appliances. The floors are decorated with light wood chevron tiles, the walls and ceilings are painted white.







Floor-to-ceiling windows fill the space with natural light and offer views of the water surface and the snow-white beach.







#### Bathroom







#### 4-bedroom penthouse

For those residents who prefer the greatest scale and privacy, we have provided a spacious penthouse on the roof of the complex with 4 bedrooms.





### Studio layout





#### Layouts of apartments with 1 bedroom







#### Layout of apartments with 2 bedrooms





#### Layout of apartments with 3 bedrooms







Stay fit in a modern gym with a virtual fitness consultant.







### Game room with interactive zones

While parents work in the coworking space, children of all ages have fun and carefree time in the playroom, where interactive areas with educational toys have been developed for them.











#### Project developer - Ellington Properties

Ellington Properties is a leading Dubai-based design development company committed to creating properti