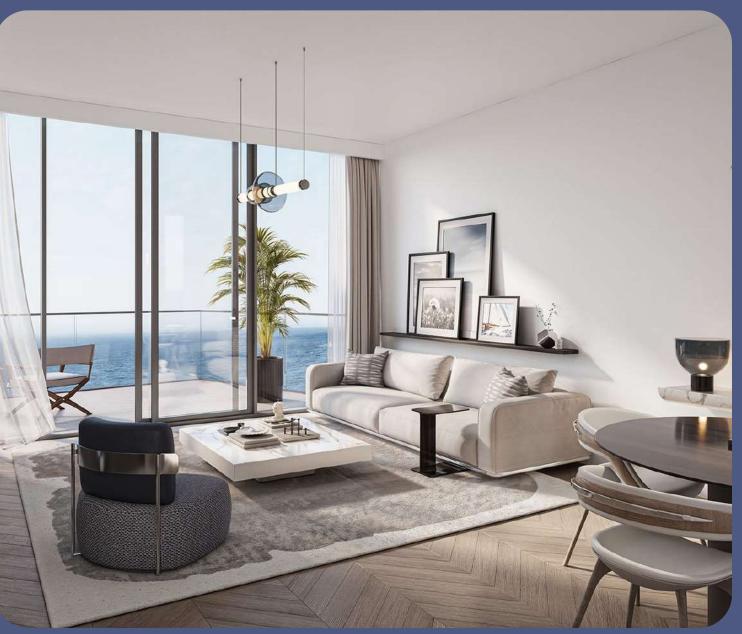

Floor-to-ceiling windows fill the space with natural light and offer views of the water surface and the snow-white beach.