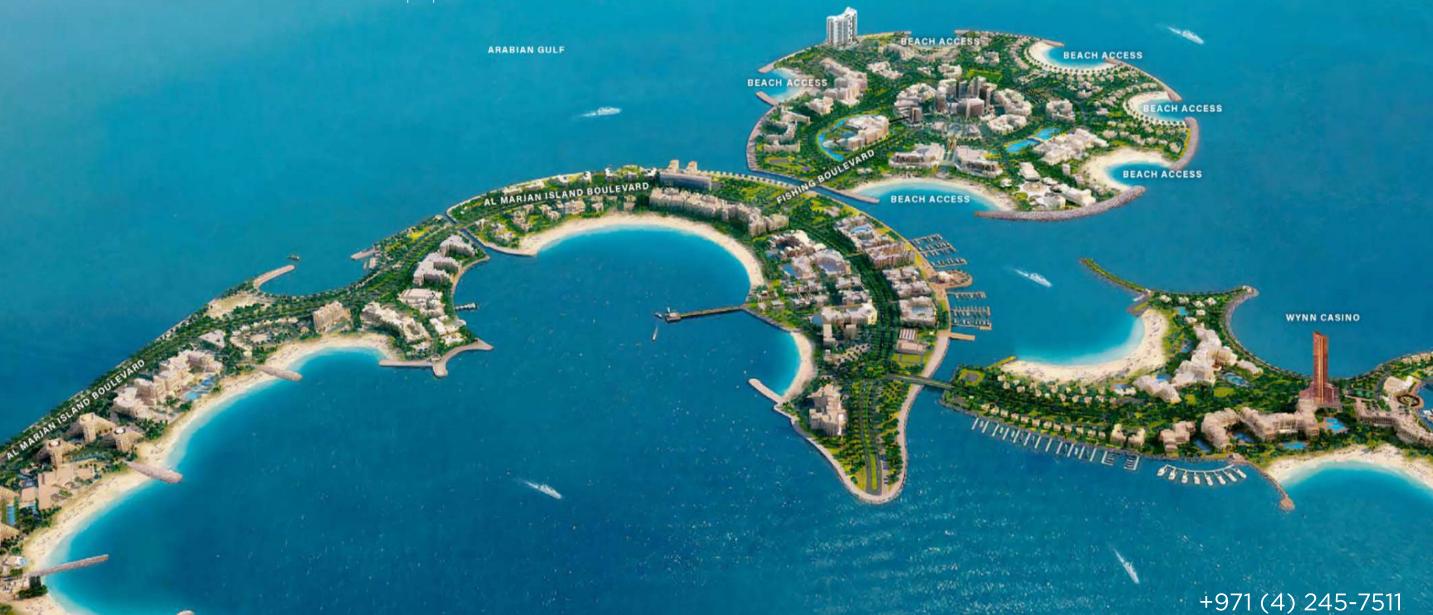

#### In the tourist area of Ras Al Khaimah

TO DOWNTOWN RAS AL KHAIMAH

The man-made archipelago of Al Marjan Island is the most famous project of the emirate of Ras Al Khaimah, where the best hotels and vacation spots are located. Clean beaches, developed infrastructure and many options for recreation and entertainment attract interest in this project.

## 5-10 minutes from entertainment and shopping

Enhance your vacation with a visit to the Wynn Resort and Casino, located 5 minutes' drive away. You can restock your groceries or update your wardrobe at Al Hamra Mall, which is a 12-minute drive away. Ras Al Khaimah International Airport is a 34-minute drive away.