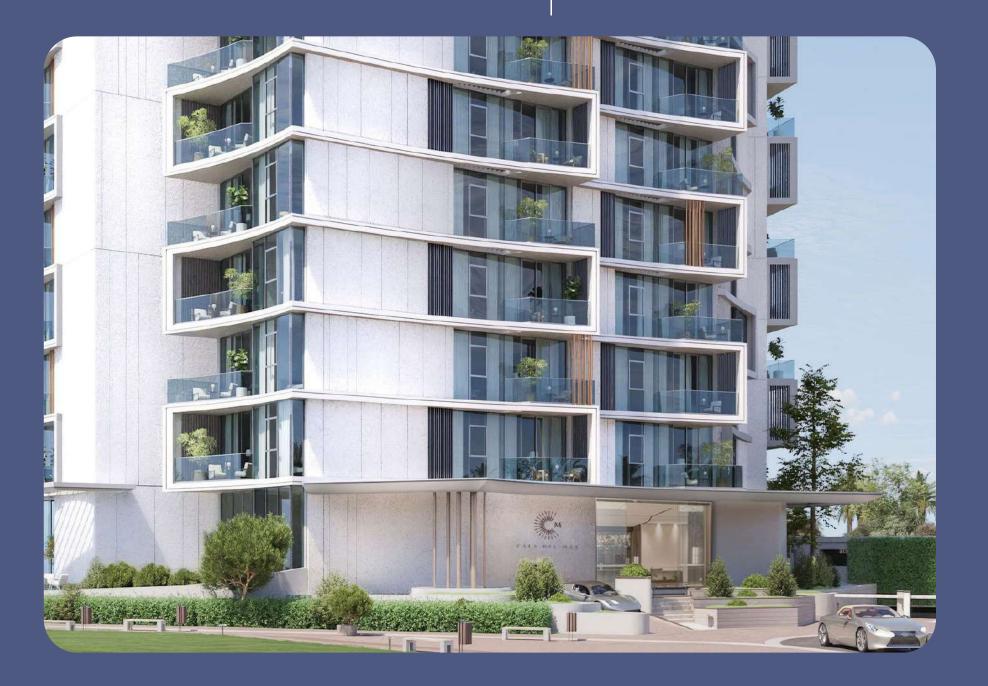

# 13-storey building with subtle curves

The architectural concept of the 13-story tower features a snow-white, minimalist facade with smooth, curved lines and decorative slatted panels. The interconnected glass railings of the balconies resemble the curves of a sea wave, conveying the coastal atmosphere of the project.