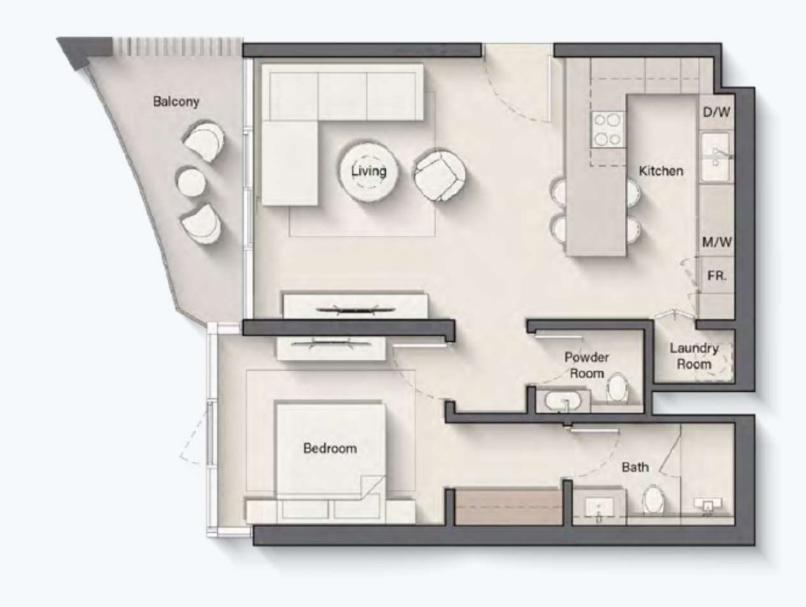

ffee tables and seating areas with sofas sunk into the floor.







3.

In the project you can choose cozy studios or apartments with 1, 2, 3 bedrooms finished in a neutral palette.







## Furnished and equipped kitchens

Each residence is equipped with furnished kitchens with modern appliances. The floors are decorated with light wood chevron tiles, the walls and ceilings are painted white.







Floor-to-ceiling windows fill the space with natural light and offer views of the water surface and the snow-white beach.







#### Bathroom







#### 4-bedroom penthouse

For those residents who prefer the greatest scale and privacy, we have provided a spacious penthouse on the roof of the complex with 4 bedrooms.





### Studio layout





#### Layouts of apartments with 1 bedroom







#### Layout of apartments with 2 bedrooms





#### Layout of apartments with 3 bedrooms







Stay fit in a modern gym with a virtual fitness consultant.







### Game room with interactive zones

While parents work in the coworking space, children of all ages have fun and carefree time in the playroom, where interactive areas with educational toys have been developed for them.











#### Project developer - Ellington Properties

Ellington Properties is a leading Dubai-based design development company committed to creating properties and residential communities for quality living. The company's projects are located in Mohammed Bin Rashid City (MBR), Downtown Dubai, Palm Jumeirah and Jumeirah Village Circle (JVC) and include high-rise luxury residences and apartment buildings.