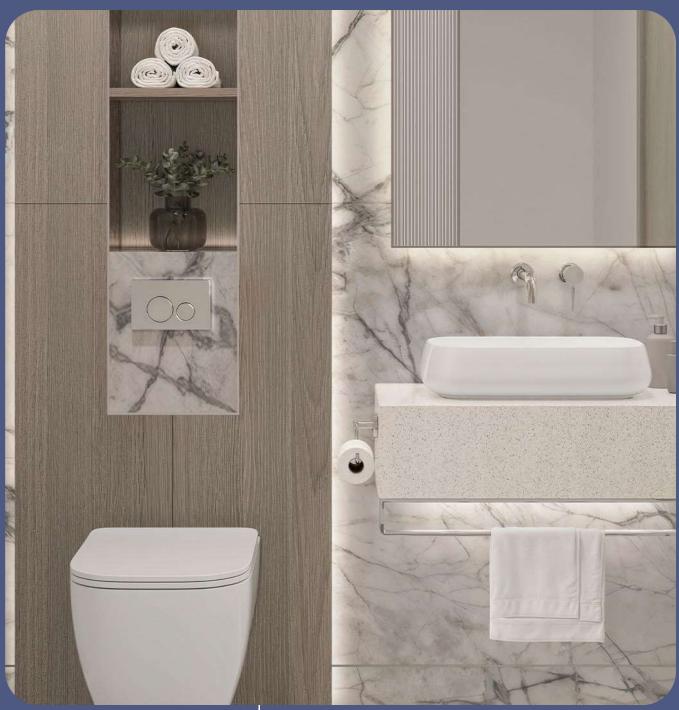

ating areas

The elegant lobby is designed in a neutral palette - light gray marble floors, milky walls with decorative light beige panels, white ceilings. There is a marbled reception desk, as well as a clubhouse with upholstered furniture near coffee tables and seating areas with sofas sunk into the floor.







3.

In the project you can choose cozy studios or apartments with 1, 2, 3 bedrooms finished in a neutral palette.







## Furnished and equipped kitchens

Each residence is equipped with furnished kitchens with modern appliances. The floors are decorated with light wood chevron tiles, the walls and ceilings are painted white.







Floor-to-ceiling windows fill the space with natural light and offer views of the water surface and the snow-white beach.







#### Bathroom







#### 4-bedroom penthouse

For those residents who prefer the greatest scale and privacy, we have provided a spacious penthouse on the roof of the complex with 4 bedrooms.





### Studio layout





#### Layouts of apartments with 1 bedroom







#### Layout of apartments with 2 bedrooms





#### Layout of apartments with 3 bedrooms







Stay fit in a modern gym with a virtual fitness consultant.







### Game room with interactive zones

While parents work in the coworking space, children of all ages have fun and carefree time in the playroom, where interactive areas with educational toys have been developed for them.











#### Project developer - Ellington Properties

Ellington Properties is a leading Dubai-based design development company committed to creating properties