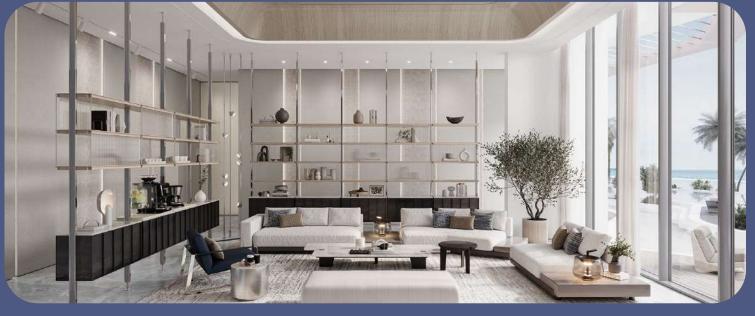

## Lobby with clubhouse and seating areas

The elegant lobby is designed in a neutral palette - light gray marble floors, milky walls with decorative light beige panels, white ceilings. There is a marbled reception desk, as well as a clubhouse with upholstered furniture near coffee tables and seating areas with sofas sunk into the floor.