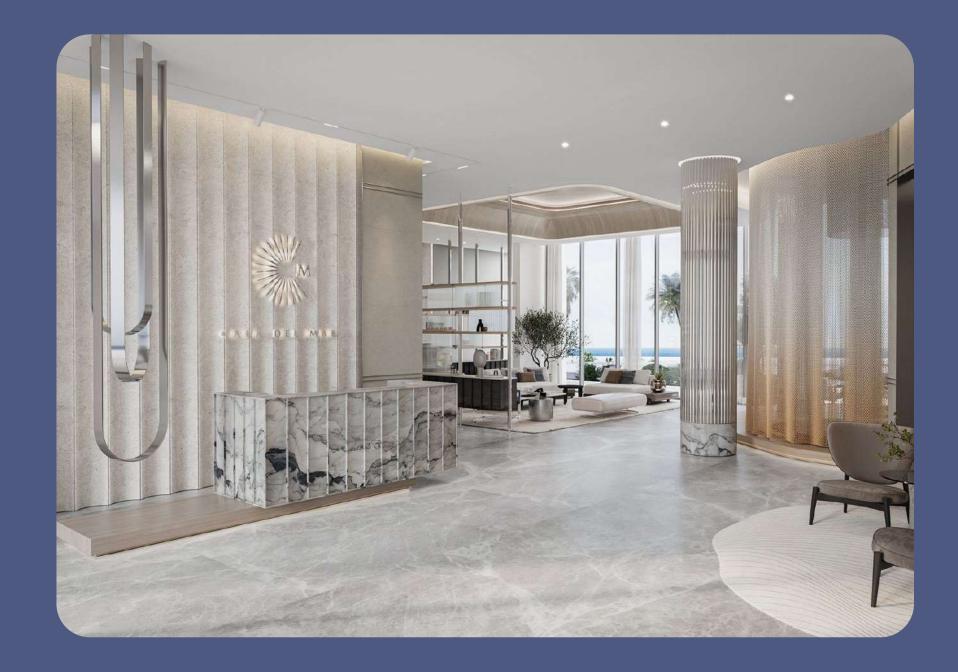

## Lobby with clubhouse and seating areas

The elegant lobby is designed in a neutral palette - light gray marble floors, milky walls with decorative light beige panels, white ceilings. There is a marbled reception desk, as well as a clubhouse with upholstered furniture near coffee tables and seating areas with sofas sunk into the floor.