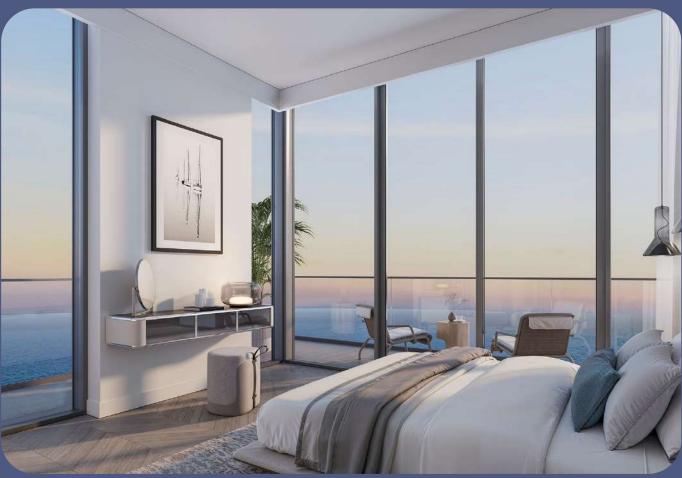

Floor-to-ceiling windows fill the space with natural light and offer views of the water surface and the snow-white beach.