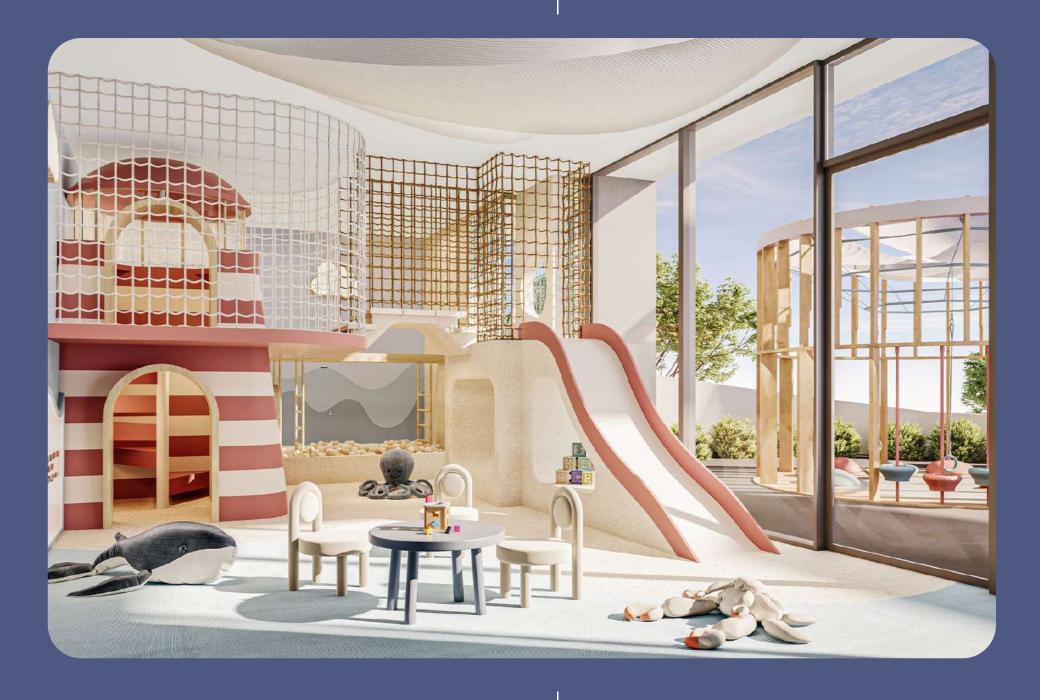

### Game room with interactive zones

While parents work in the coworking space, children of all ages have fun and carefree time in the playroom, where interactive areas with educational toys have been developed for them.