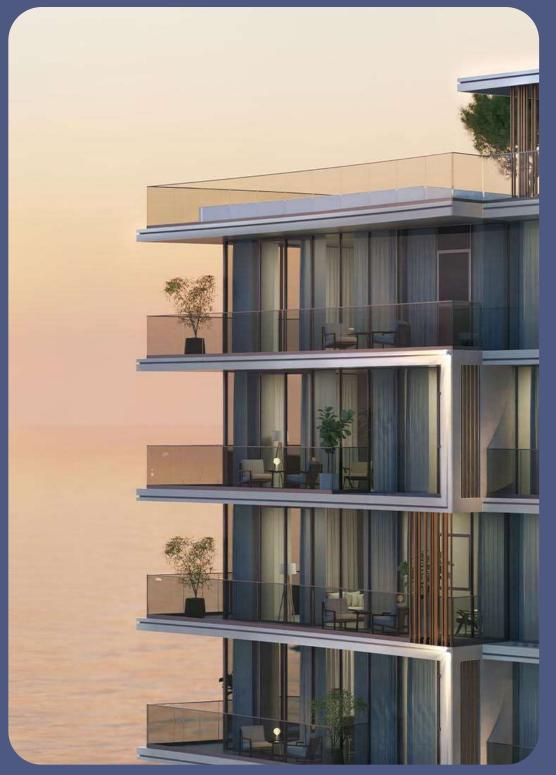

# 13-storey building with subtle curves

The architectural concept of the 13-story tower features a snow-white, minimalist facade with smooth, curved lines and decorative slatted panels. The interconnected glass railings of the balconies resemble the curves of a sea wave, conveying the coastal atmosphere of the project.

## Lobby with clubhouse and seating areas

The elegant lobby is designed in a neutral palette - light gray marble floors, milky walls with decorative light beige panels, white ceilings. There is a marbled reception desk, as well as a clubhouse with upholstered furniture near coffee tables and seating areas with sofas sunk into the floor.