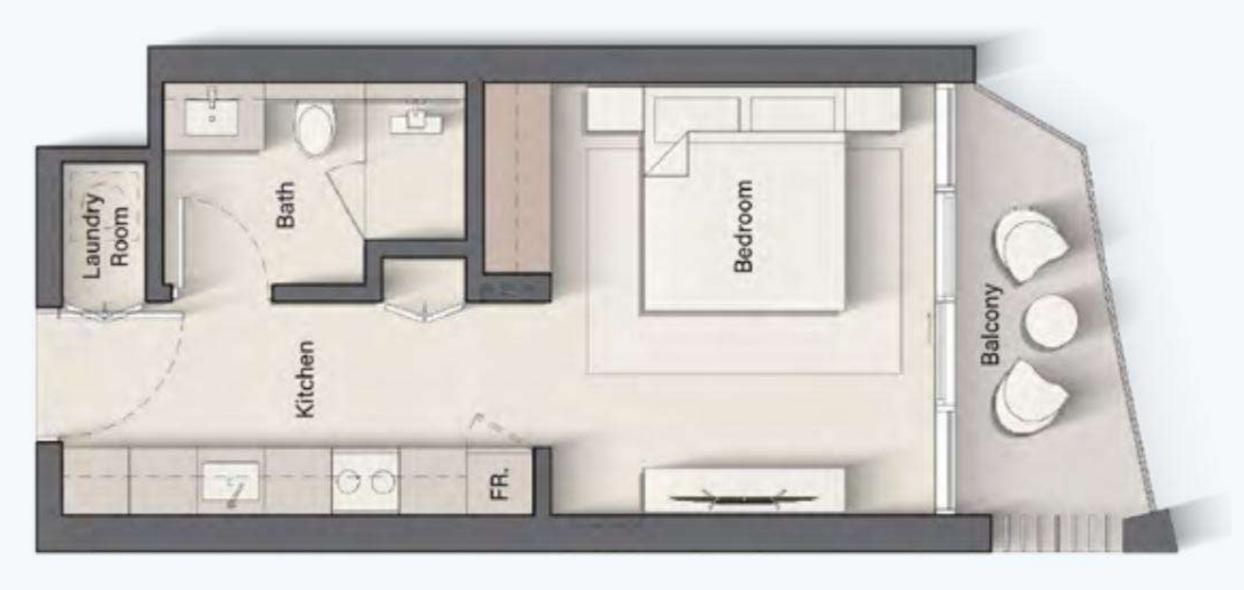

as a clubhouse with upholstered furniture near coffee tables and seating areas with sofas sunk into the floor.







3.

In the project you can choose cozy studios or apartments with 1, 2, 3 bedrooms finished in a neutral palette.







## Furnished and equipped kitchens

Each residence is equipped with furnished kitchens with modern appliances. The floors are decorated with light wood chevron tiles, the walls and ceilings are painted white.







Floor-to-ceiling windows fill the space with natural light and offer views of the water surface and the snow-white beach.







#### Bathroom







#### 4-bedroom penthouse

For those residents who prefer the greatest scale and privacy, we have provided a spacious penthouse on the roof of the complex with 4 bedrooms.





### Studio layout





#### Layouts of apartments with 1 bedroom







#### Layout of apartments with 2 bedrooms





#### Layout of apartments with 3 bedrooms







Stay fit in a modern gym with a virtual fitness consultant.







### Game room with interactive zones

While parents work in the coworking space, children of all ages have fun and carefree time in the playroom, where interactive areas with educational toys have been developed for them.











#### Project developer - Ellington Properties

Ellington Properties is a leading Dubai-based design development company committed to creating properties and residential communities for quality living. The company's projects are located in Mohammed Bin Rashid City (MBR), Downtown Dubai, Palm Jumeirah and Jumeirah Village Circle (JVC) and include high