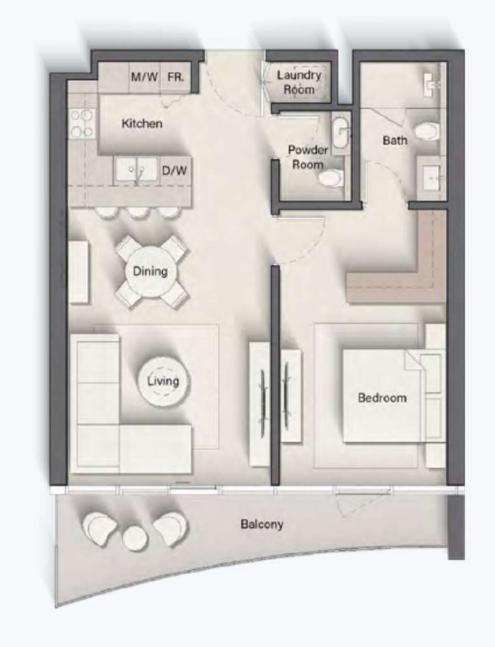

coffee tables and seating areas with sofas sunk into the floor.







3.

In the project you can choose cozy studios or apartments with 1, 2, 3 bedrooms finished in a neutral palette.







## Furnished and equipped kitchens

Each residence is equipped with furnished kitchens with modern appliances. The floors are decorated with light wood chevron tiles, the walls and ceilings are painted white.







Floor-to-ceiling windows fill the space with natural light and offer views of the water surface and the snow-white beach.







#### Bathroom







#### 4-bedroom penthouse

For those residents who prefer the greatest scale and privacy, we have provided a spacious penthouse on the roof of the complex with 4 bedrooms.





### Studio layout





#### Layouts of apartments with 1 bedroom







#### Layout of apartments with 2 bedrooms





#### Layout of apartments with 3 bedrooms







Stay fit in a modern gym with a virtual fitness consultant.







### Game room with interactive zones

While parents work in the coworking space, children of all ages have fun and carefree time in the playroom, where interactive areas with educational toys have been developed for them.











#### Project developer - Ellington Properties

Ellington Properties is a leading Dubai-based design development company committed to creating properties and residential communities for quality living. The company's projects are located in Mohammed Bin Rashid City (MBR), Downtown Dubai, Palm Jumeirah and Jumeirah Village Circle (JVC) and include high-rise luxury residences and apartment buildings