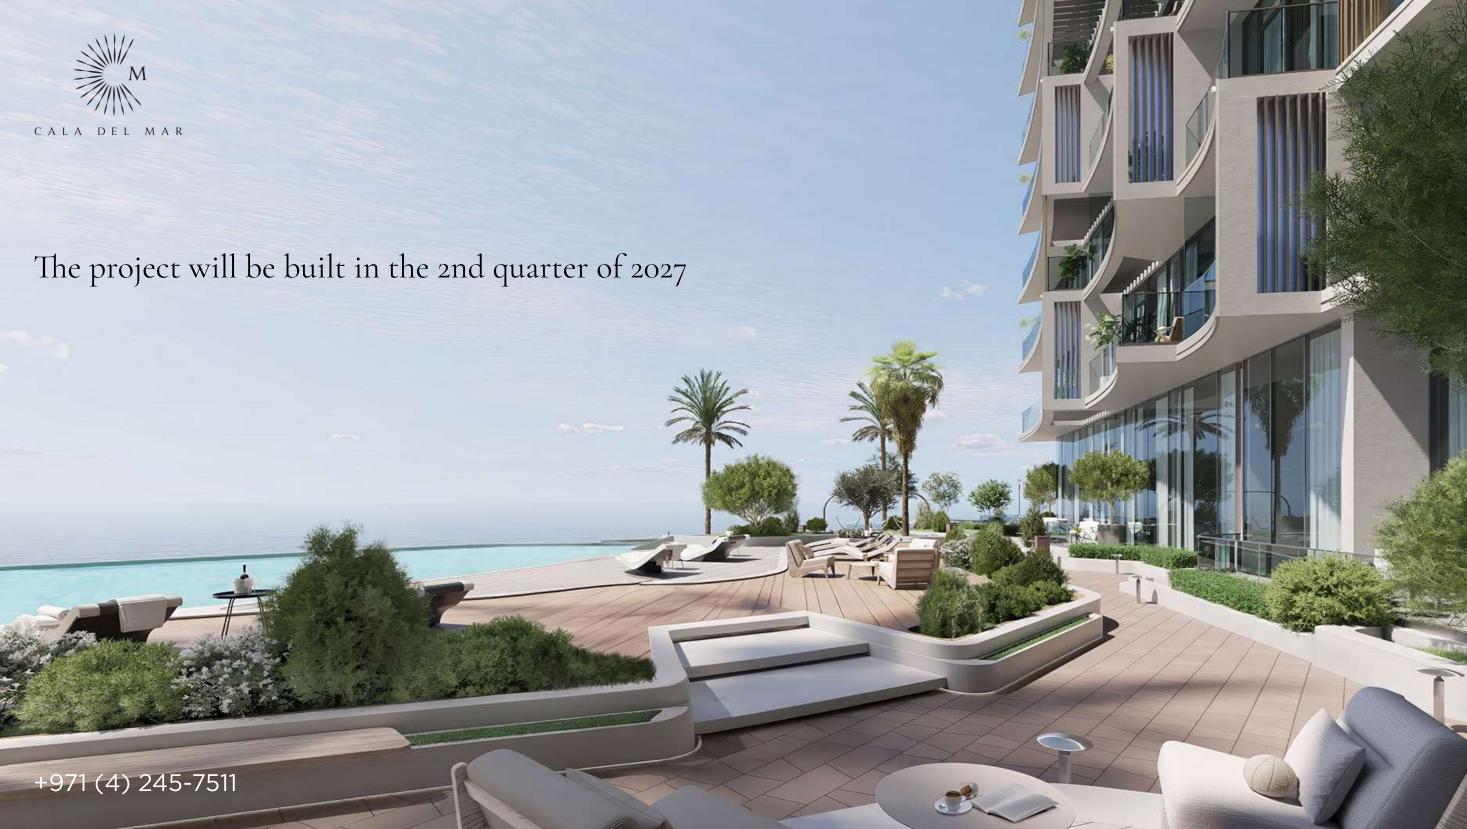

# 13-storey building with subtle curves

The architectural concept of the 13-story tower features a snow-white, minimalist facade with smooth, curved lines and decorative slatted panels. The interconnected glass railings of the balconies resemble the curves of a sea wave, conveying the coastal atmosphere of the project.