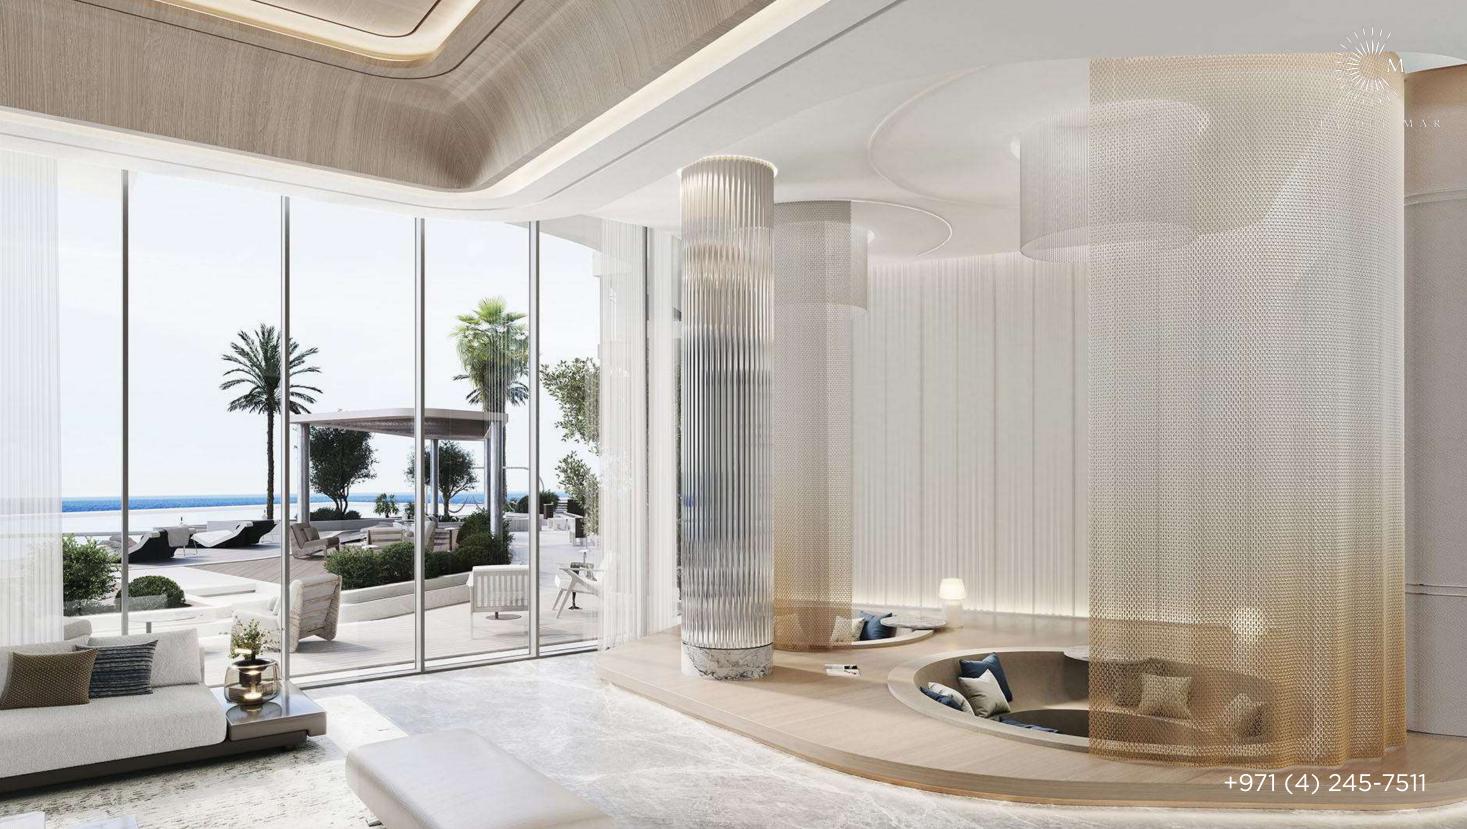

## Lobby with clubhouse and seating areas

The elegant lobby is designed in a neutral palette - light gray marble floors, milky walls with decorative light beige panels, white ceilings. There is a marbled reception desk, as well as a clubhouse with upholstered furniture near coffee tables and seating areas with sofas sunk into the floor.