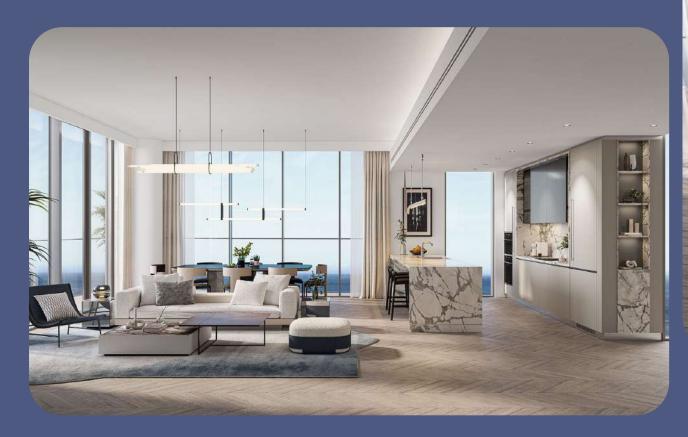

## Furnished and equipped kitchens

Each residence is equipped with furnished kitchens with modern appliances. The floors are decorated with light wood chevron tiles, the walls and ceilings are painted white.

Floor-to-ceiling windows fill the space with natural light and offer views of the water surface and the snow-white beach.